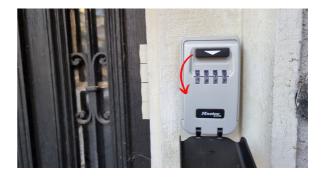

Once there, go to the gate and open it with the interior handle

Head to the lockbox

Lower the black cover to compose your code

Compose the code and lower the black lever to open the lockbox. Take the keys.

Compose the code and lower the black lever to open the lockbox. Take the keys.

Hide the code and close the lockbox

The apartment is located 1st door on the left, you just have to turn the key to the left to open the door