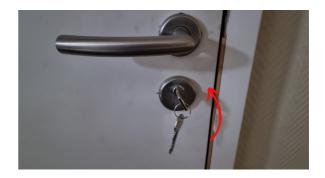

Compose the code and lower the black lever to open the lockbox. Take the keys.

Hide the code and close the lockbox

The apartment is located 1st door on the left, you just have to turn the key to the left to open the door

The apartment is located 1st door on the left, you just have to turn the key to the left to open the door

Here we are! You just arrived at the apartment! The WiFi information is on the door. Let's enjoy your stay!