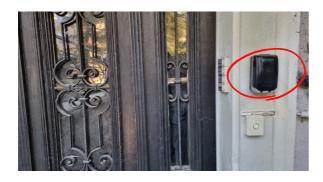

19 Rue de la Montagne 68100 Mulhouse France

An easy way to check-in .. Just follow the guide

Once there, go to the gate and open it with the interior handle

Once there, go to the gate and open it with the interior handle

Once there, go to the gate and open it with the interior handle

Head to the lockbox

Lower the black cover to compose your code

Compose the code and lower the black lever to open the lockbox. Take the keys.