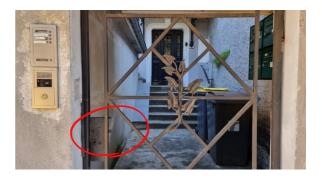

Once there, go to the gate and open it with the interior handle

Head to the lockbox

Lower the black cover to compose your code

Compose the code and lower the black lever to open the lockbox. Take the keys.