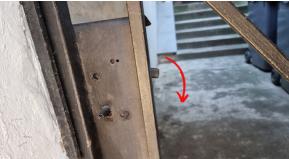

Once there, go to the gate and open it with the interior handle

Head to the lockbox

Lower the black cover to compose your code

Compose the code and lower the black lever to open the lockbox. Take the keys.