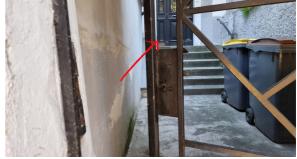

Once there, go to the gate and open it with the interior handle

Head to the lockbox

Lower the black cover to compose your code

Compose the code and lower the black lever to open the lockbox. Take the keys.