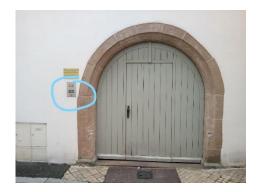

Ring "L'ancienne Poste" and the door will automatically open

Find the lockbox

Dial the code and open the lockbox

Close the lockbox

Find the lockbox

Take the keys

Now you can open the door

Open the door with the building key