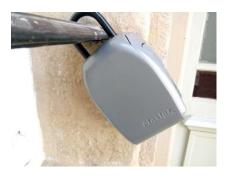

Ring "L'ancienne Poste" and the door will automatically open

Find the lockbox

Dial the code and open the lockbox

Close the lockbox

Find the lockbox

Take the keys

Now you can open the door

Open the door with the building key