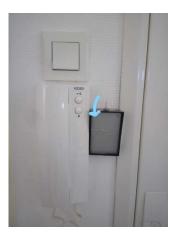

Ring "L'ancienne Poste" and the door will automatically open

Find the lockbox

Dial the code and open the lockbox

Close the lockbox

Find the lockbox

Take the keys

Now you can open the door

Open the door with the building key