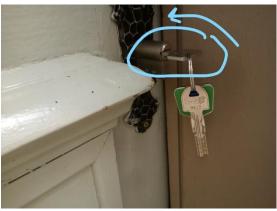

Ring "L'ancienne Poste" and the door will automatically open

Find the lockbox

Dial the code and open the lockbox

Close the lockbox

Find the lockbox

Take the keys

Now you can open the door

Open the door with the building key