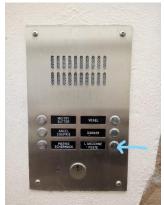

## 2. Check-in

For the best flexibility you've never seen, Travel Homes enables you to check-in at any time after your check-in time. Just follow the instructions below ...

Once you arrived, let's head to the interphone

Ring "L'ancienne Poste" and the door will automatically open

Find the lockbox

Dial the code and open the lockbox

Close the lockbox

Find the lockbox

Take the keys

Now you can open the door

Open the door with the building key