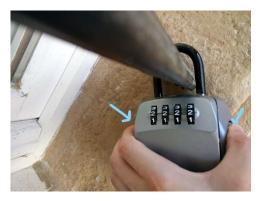

Ring "L'ancienne Poste" and the door will automatically open

Find the lockbox

Dial the code and open the lockbox

Close the lockbox

Find the lockbox

Take the keys

Now you can open the door

Open the door with the building key