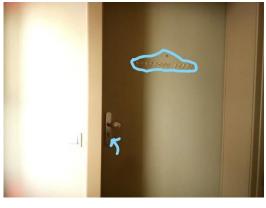

Open the apartment door with the green key. "L'ancienne Poste" is written on the door.

Open the apartment door with the green key. "L'ancienne Poste" is written on the door.

You're welcome!! Last thing, please deactivate the automatic door opening once you're in. Have a nice stay in Colmar !