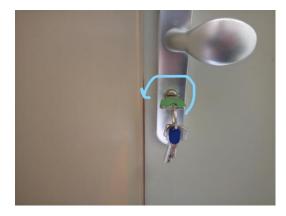

Open the apartment door with the green key. "L'ancienne Poste" is written on the door.

Open the apartment door with the green key. "L'ancienne Poste" is written on the door.

You're welcome!! Last thing, please deactivate the automatic door opening once you're in. Have a nice stay in Colmar !