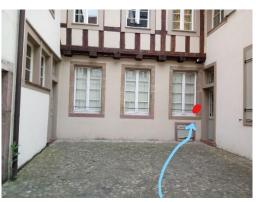

Ring "L'ancienne Poste" and the door will automatically open

Find the lockbox

Dial the code and open the lockbox

Close the lockbox

Find the lockbox

Take the keys

Now you can open the door

Open the door with the building key

Open the apartment door with the green key. "L'ancienne Poste" is written on the door.

Open the apartment door with the green key. "L'ancienne Poste" is written on the door.

You're welcome!! Last thing, please deactivate the automatic door opening once you're in. Have a nice stay in Colmar !