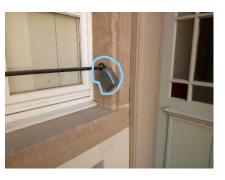

Ring "L'ancienne Poste" and the door will automatically open

Find the lockbox

Dial the code and open the lockbox

Close the lockbox

Find the lockbox

Take the keys

Now you can open the door

Open the door with the building key