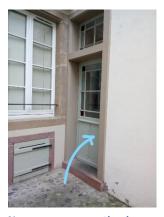

Ring "L'ancienne Poste" and the door will automatically open

Find the lockbox

Dial the code and open the lockbox

Close the lockbox

Find the lockbox

Take the keys

Now you can open the door

Open the door with the building key