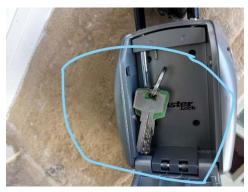

Ring "L'ancienne Poste" and the door will automatically open

Find the lockbox

Dial the code and open the lockbox

Close the lockbox

Find the lockbox

Take the keys

Now you can open the door

Open the door with the building key

Open the apartment door with the green key. "L'ancienne Poste" is written on the door.

Open the apartment door with the green key. "L'ancienne Poste" is written on the door.

You're welcome!! Last thing, please deactivate the automatic door opening once you're in. Have a nice stay in Colmar !